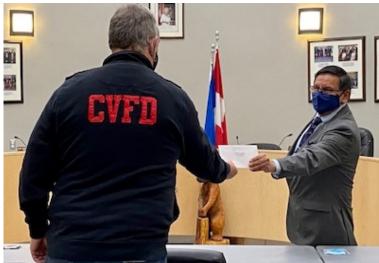

#### GEORGE MALLIA FIREFIGHTING FOR 30 YEARS

# Chetwynd Firefighter George Mallia received his 30 year long service award this year.

Submitted by District of Chetwynd