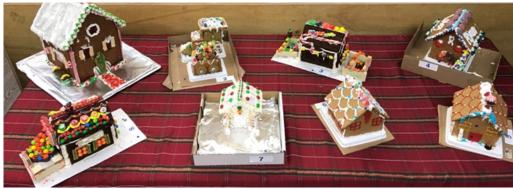

#### WINNERS OF CRAZY BEANZ BISTRO AND CHETWYND PUBLIC LIBRARY **GINGERBREAD CONTEST**

Crazy Beanz Bistro and the Chetwynd Public Library had their 5th Annual Gingerbread Contest finish last week, and they had an amazing assortment of gingerbread houses brought in to be judged.

Pictures and winners continued inside paper

Phone: 250-788-3422 Fax: 250-788-3405

Office Supplies Office Furniture Photocopying Faxing Service Laminating Custom Printing
Work Wear Safety Supplies

Cell Phones & Accessories Gaming Accessories

#### WINNERS OF CRAZY BEANZ BISTRO AND CHETWYND PUBLIC LIBRARY **GINGERBREAD CONTEST**

Continued from front page

WINNER OF **ADULT CATEGORY:** Katie Nichols

WINNER OF 6 & **UNDER CATEGORY:** 

Charlotte & Dexter MacDonald

WINNER OF TEEN **CATEGORY:** 

WINNER OF **AGES 7-12 CATEGORY:** Alayana Sorell

Thank you to all the participants for the amazing gingerbread creations! You made the library a very festive place!

Contest judged by Sergeant Wahnese Antonioni (Chetwynd RCMP Detachment Commander), Tiffanee Griffiths (President Chetwynd Arts Council), Katy Clarke (Vice Principal Chetwynd Secondary School)

WINNER OF FAMILY CATEGORY:

The VanHorns