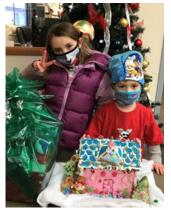

#### WINNERS OF CRAZY BEANZ BISTRO AND CHETWYND PUBLIC LIBRARY **GINGERBREAD CONTEST**

Continued from front page

WINNER OF **ADULT CATEGORY:** Katie Nichols

WINNER OF 6 & **UNDER CATEGORY:** 

Charlotte & Dexter MacDonald

WINNER OF TEEN **CATEGORY:** 

WINNER OF **AGES 7-12 CATEGORY:** Alayana Sorell

Thank you to all the participants for the amazing gingerbread creations! You made the library a very festive place!

Contest judged by Sergeant Wahnese Antonioni (Chetwynd RCMP Detachment Commander), Tiffanee Griffiths (President Chetwynd Arts Council), Katy Clarke (Vice Principal Chetwynd Secondary School)