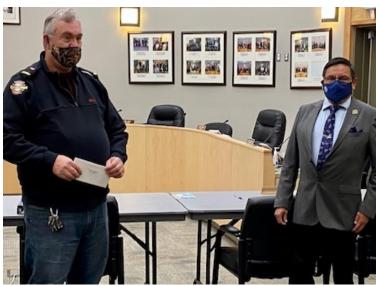

#### GEORGE MALLIA FIREFIGHTING FOR 30 YEARS

# Chetwynd Firefighter George Mallia received his 30 year long service award this year.

Submitted by District of Chetwynd