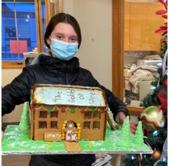

#### WINNERS OF CRAZY BEANZ BISTRO AND CHETWYND PUBLIC LIBRARY **GINGERBREAD CONTEST**

Continued from front page

WINNER OF **ADULT CATEGORY:** Katie Nichols

WINNER OF 6 & **UNDER CATEGORY:** 

Charlotte & Dexter MacDonald

WINNER OF TEEN **CATEGORY:** 

WINNER OF **AGES 7-12 CATEGORY:** Alayana Sorell

Thank you to all the participants for the amazing gingerbread creations! You made the library a very festive place!

Contest judged by Sergeant Wahnese Antonioni (Chetwynd RCMP Detachment Commander), Tiffanee Griffiths (President Chetwynd Arts Council), Katy Clarke (Vice Principal Chetwynd Secondary School)